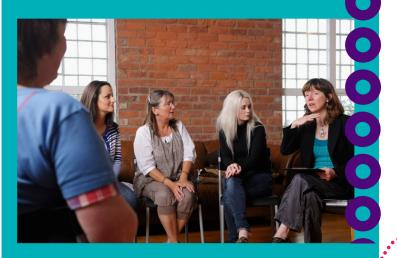

## Parents supporting parents

Volunteers work alongside families to give compassionate and confidential support, tailored to each family.

Our volunteers are trained and given expert support from Home-Start Knowsley so they can offer the best support to families.

#### **Jigsaw Coffee Mornings**

Fortnightly support group for parents on Tuesday's from 10am—12 Noon